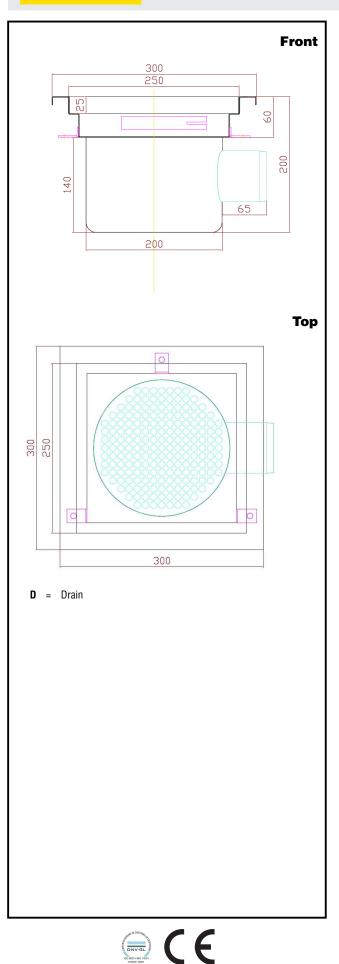

## **Key Information:**

| External dimensions, Width:  |       |
|------------------------------|-------|
| 328052 (FDD3030)             | 300   |
| External dimensions, Depth:  | 300   |
| External dimensions, Height: | 200   |
| Net weight:                  | 10 kg |