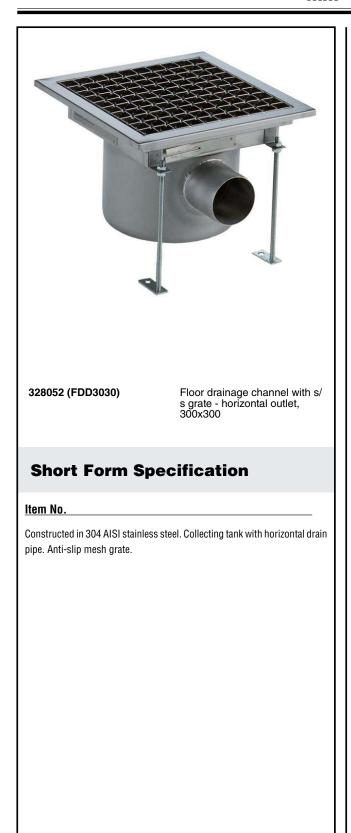

#### Floor Drains and Collecting Tanks Floor Drain with Stainless Steel Grate - Horizontal outlet 300x300 mm

| ITEM #  |  |  |
|---------|--|--|
| MODEL # |  |  |
| NAME #  |  |  |
| SIS #   |  |  |
| AIA #   |  |  |

## **Main Features**

- Easy to install.
- Anti-odour syphon.
- Removable waste blocking filter.
- Rag bolt for floor fixing.
- Easy to inspect for any possible waste removal action.
- Electrochemical finishing gives grids a bright apperance.
- Ideal for any drain solution, particularly suggested for great amounts of water drained during cleaning operations.

# Construction

- Adjustable leveling feet.
- Anti-slip mesh 25x25 mm grating, h=25 mm, 1.5 mm in thickness.
- Top cover available with perforated surface or with stainless steel grid.
- Constructed entirely in 304 AISI stainless steel.
- Collecting tanks available with horizontal drain pipe.